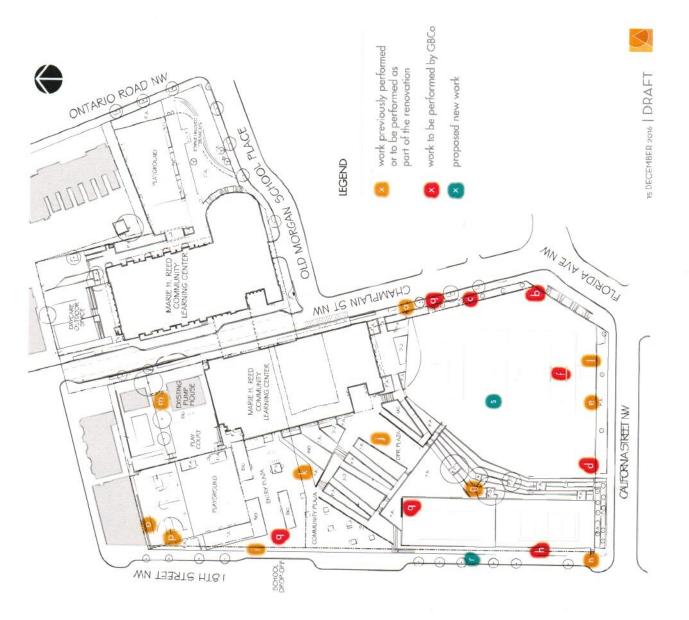

The Proffer Matrix (Exhibit B) identifies each item and its current status. Exhibit C indicates approximate location of each item on the site. It also proposes additional new site improvement scope. The cost for all site improvements is to be approximately \$200,000.

a. Remove selected plants (to be identified, not to include the three mature trees immediately south of the indoor swimming pool on Champlain Street) on the exterior perimeter of the ball field from Champlain Street south of the indoor swimming pool, along Florida Avenue, and along California Street. RCNA will generate a Community Tree Planting ("CTP") plan for replacement greenery to be provided by Casey Trees or other organizations;

b. Remove the chain link fencing on the perimeter of the ball field from Champlain Street south of the indoor swimming pool, along Florida Avenue, and along California Street to the tennis courts;

Repair the damaged portion of the cement retaining wall that has sagged on the Champlain Street side of the ballpark due to erosion, so that it is structurally sound and level with the rest of the retaining wall;

Install new fencing (of same style and quality as existing at Marie Reed Learning Center grounds, height to be determined) on the perimeter of the ball field from Champlain Street south of the indoor swimming pool, along Florida Avenue, and along California Street to the tennis courts. Installation to include two gates on Champlain Street, a gate on Florida Avenue, and a gate on California Street;

Install a new plastic/vinyl-coated chain link backstop for the ball field;

Provide movable adult- and youth-sized soccer goal posts for the ball field;

Remove the railroad ties at the southern end of the tennis courts on Champlain Street. Replace them with a new supporting structure that integrates beds for planting shrubbery; h.

1.

m.

n.

0.

Replace the missing bar in the chain link fencing of the tennis courts on the 18<sup>th</sup> Street side;

Remove the chain link fencing on 18th Street and install new fencing (height to be determined);

Remove the chain link fencing on the southern edge of the middle tier of the grounds that divides the middle tier of the grounds from the ball field and install new fencing (height to be determined);

Remove the chain link fencing on the southern edge of the upper tier of the grounds that divides the upper tier of the grounds from the middle tier of the grounds, install new fencing (height to be determined) and remove the old steel fence support structures attached to the cement base;

Remove the chain link fencing on the eastern edge of the basketball courts on the upper tier of the grounds, install new fencing (height to be determined), and adjust the gates to the north and south of this new fencing to appropriate heights as necessary;

Remove the chain link fencing enclosing the water pumping station and the outdoor pool and install new fencing (height to be determined);

Remove all stair and ramp handrails, repair the cement bases as necessary, and install new handrails in a style that coordinates with the new fencing;

Provide three benches near the basketball courts matching the benches found on the middle tier of the grounds and paint all benches;

Paint the posts for the basketball nets; and

Repair all light posts anywhere on the grounds and paint them.